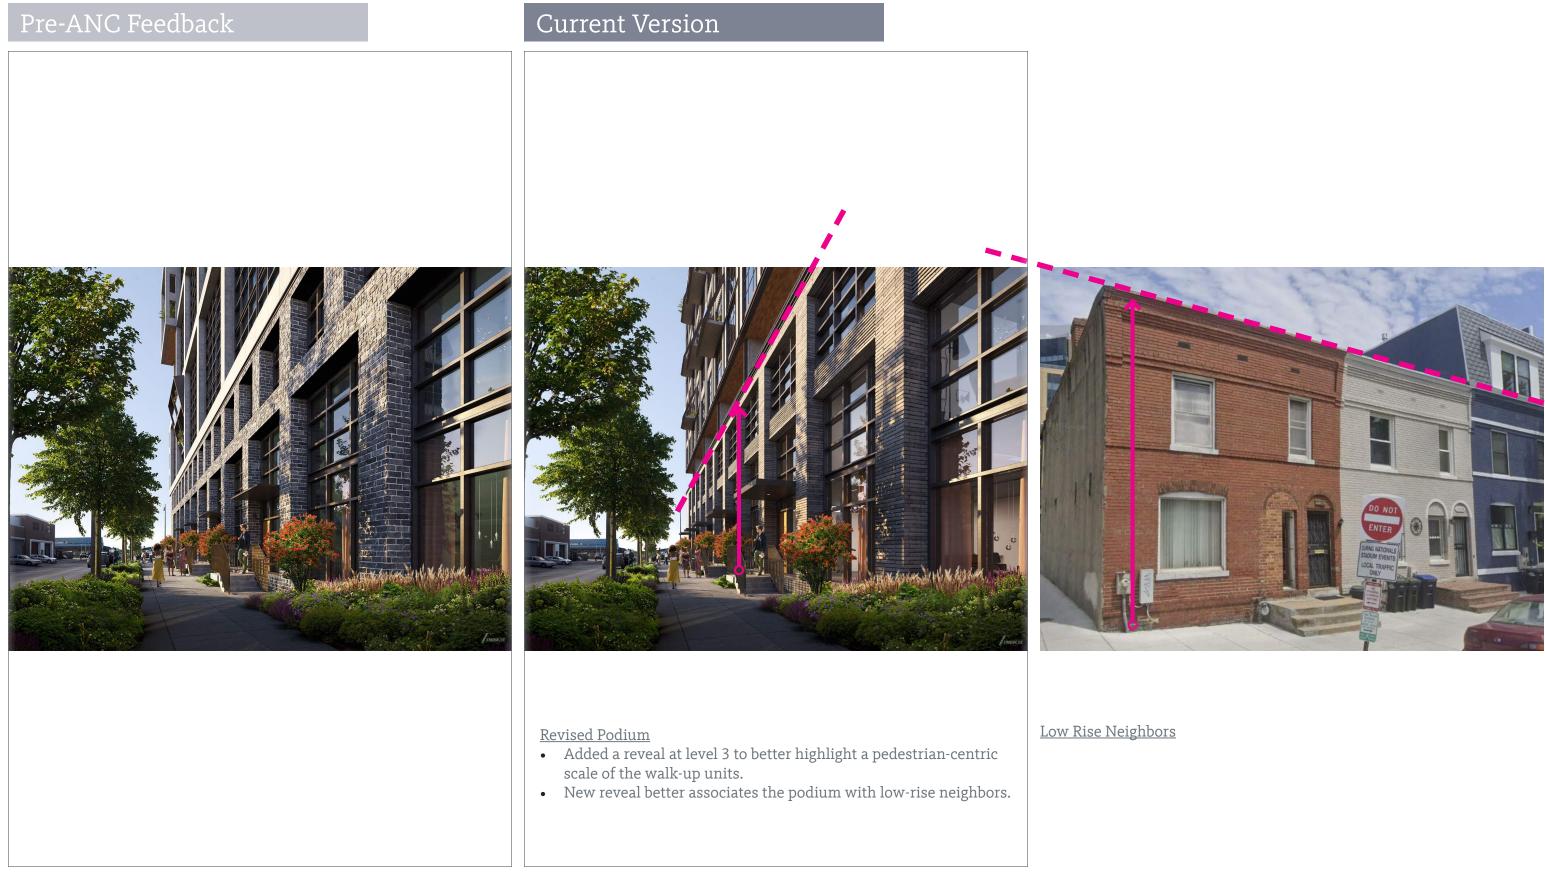

### **Design Revisions** Item #10 - Tie To Low Rise Neighbors

ZONING COMMISSION 65 NDGtNicEdt/08/ErRbia 2 2020 CASE NO.20-14 EXHIBIT NO.56A7