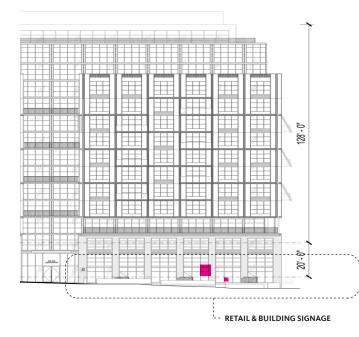

### **Design Revisions** Item #10 - Tie To Low Rise Neighbors



ZONING COMMISSION 65 NDGtNicEdt/08/ErRbia 2 2020 CASE NO.20-14 EXHIBIT NO.56A7

### **Design Revisions** Item #11 - Set Back Retail on M Street



### **Design Revisions** Item #12 - Set Back Facade on M Street

### Pre-ANC Feedback

Current



# **Design Revisions** Item #13 - Dog Relief Zone



## **Design Revisions** Item #14 - Configuration of Tower at Vehicular Acess Point on L Street







**Design Revisions** Item #14 - Configuration of Tower at Vehicular Acess Point on L Street



## **Design Revisions** Item #14 - L Street Vehical Entry



Gensler 🔯 ЈВБ SMITH

### **Design Revisions** Heritage Tree



### **Design Revisions** Signage



### NORTH ELEVATION





WEST ELEVATION



SOUTH ELEVATION

EAST ELEVATION

Gensler 😡 JBG SMITH

5 M SW | ZONING COMMISSION HEARING





73 NOVEMBER 12 2020