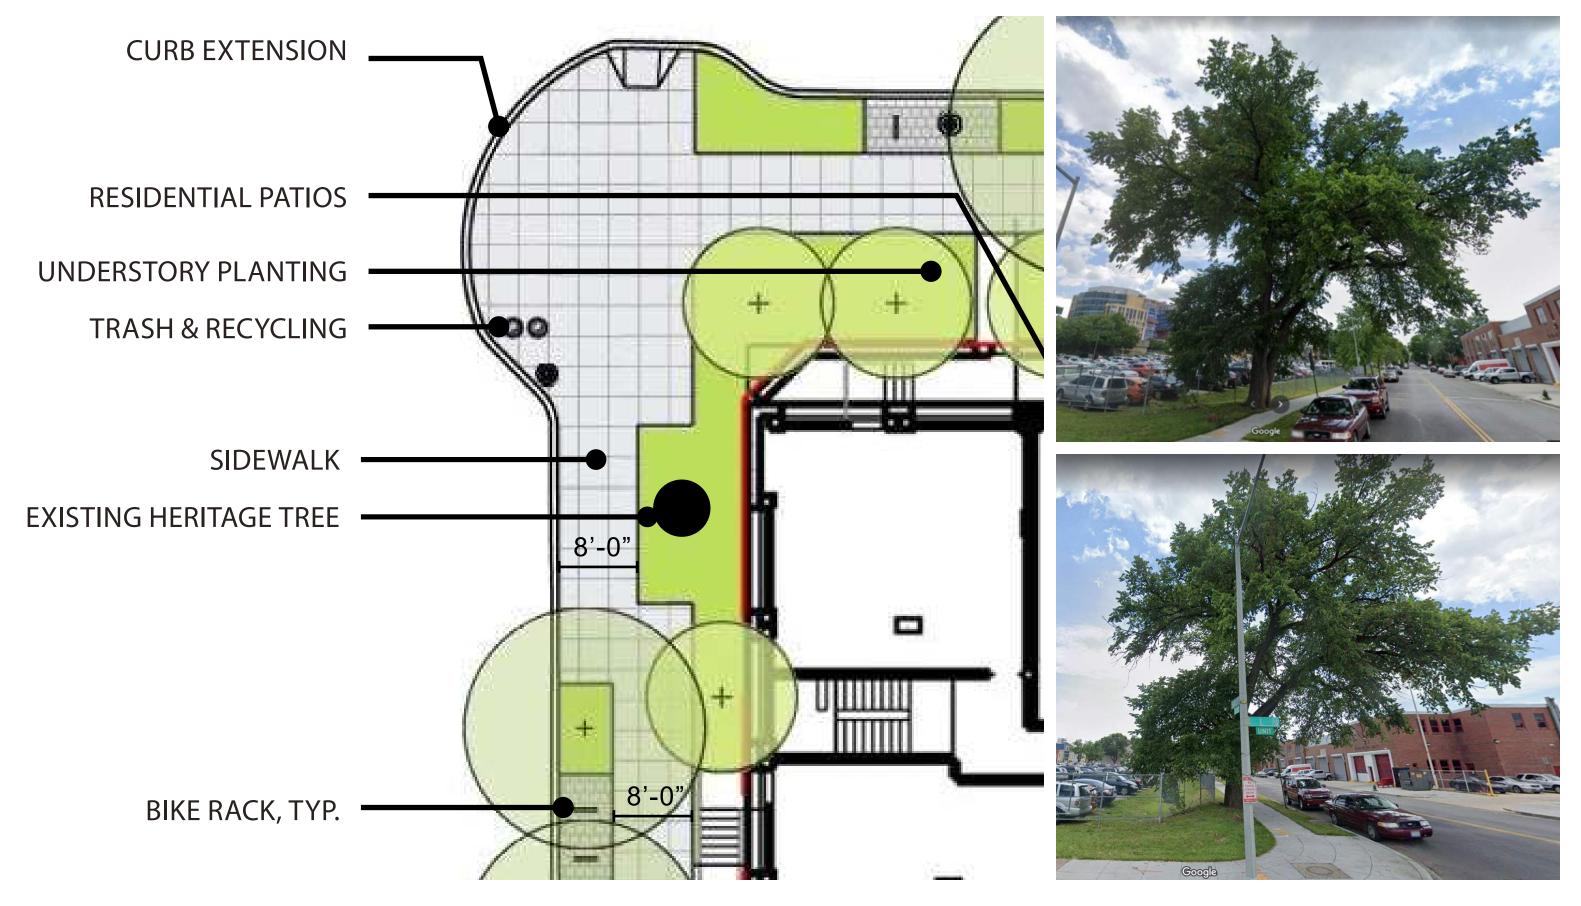

### **Design Revisions** Item #10 - Tie To Low Rise Neighbors



ZONING COMMISSION 65 NDGtNicEdt/08/ErRbia 2 2020 CASE NO.20-14 EXHIBIT NO.56A7

### **Design Revisions** Item #11 - Set Back Retail on M Street



### **Design Revisions** Item #12 - Set Back Facade on M Street

### Pre-ANC Feedback

Current



# **Design Revisions** Item #13 - Dog Relief Zone



## **Design Revisions** Item #14 - Configuration of Tower at Vehicular Acess Point on L Street







**Design Revisions** Item #14 - Configuration of Tower at Vehicular Acess Point on L Street



## **Design Revisions** Item #14 - L Street Vehical Entry



Gensler 🔯 ЈВБ SMITH

### **Design Revisions** Heritage Tree



### **Design Revisions** Signage



### NORTH ELEVATION





WEST ELEVATION



SOUTH ELEVATION

EAST ELEVATION

Gensler 😡 JBG SMITH

5 M SW | ZONING COMMISSION HEARING





73 NOVEMBER 12 2020