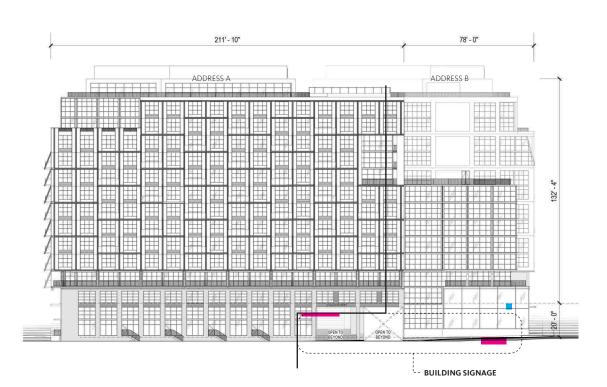

### **Design Revisions** Item #10 - Tie To Low Rise Neighbors



ZONING COMMISSION 65 NDGtNicEdt/08/ErRbia 2 2020 CASE NO.20-14 EXHIBIT NO.56A7

### **Design Revisions** Item #11 - Set Back Retail on M Street



### **Design Revisions** Item #12 - Set Back Facade on M Street

### Pre-ANC Feedback

Current



# **Design Revisions** Item #13 - Dog Relief Zone



## **Design Revisions** Item #14 - Configuration of Tower at Vehicular Acess Point on L Street







**Design Revisions** Item #14 - Configuration of Tower at Vehicular Acess Point on L Street



## **Design Revisions** Item #14 - L Street Vehical Entry



Gensler 🔯 ЈВБ SMITH

### **Design Revisions** Heritage Tree



### **Design Revisions** Signage



### NORTH ELEVATION





WEST ELEVATION



SOUTH ELEVATION

EAST ELEVATION

Gensler 😡 JBG SMITH

5 M SW | ZONING COMMISSION HEARING





73 NOVEMBER 12 2020