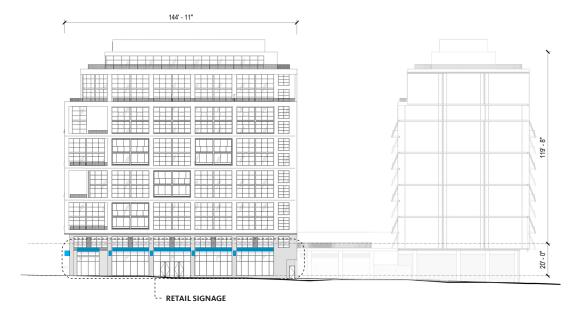

### **Design Revisions** Item #10 - Tie To Low Rise Neighbors



ZONING COMMISSION 65 NDGtNicEdt/08/ErRbia 2 2020 CASE NO.20-14 EXHIBIT NO.56A7

### **Design Revisions** Item #11 - Set Back Retail on M Street



### **Design Revisions** Item #12 - Set Back Facade on M Street

### Pre-ANC Feedback

Current



# **Design Revisions** Item #13 - Dog Relief Zone



## **Design Revisions** Item #14 - Configuration of Tower at Vehicular Acess Point on L Street







**Design Revisions** Item #14 - Configuration of Tower at Vehicular Acess Point on L Street



## **Design Revisions** Item #14 - L Street Vehical Entry



Gensler 🔯 ЈВБ SMITH

### **Design Revisions** Heritage Tree



### **Design Revisions** Signage



### NORTH ELEVATION





WEST ELEVATION



SOUTH ELEVATION

EAST ELEVATION

Gensler 😡 JBG SMITH

5 M SW | ZONING COMMISSION HEARING





73 NOVEMBER 12 2020