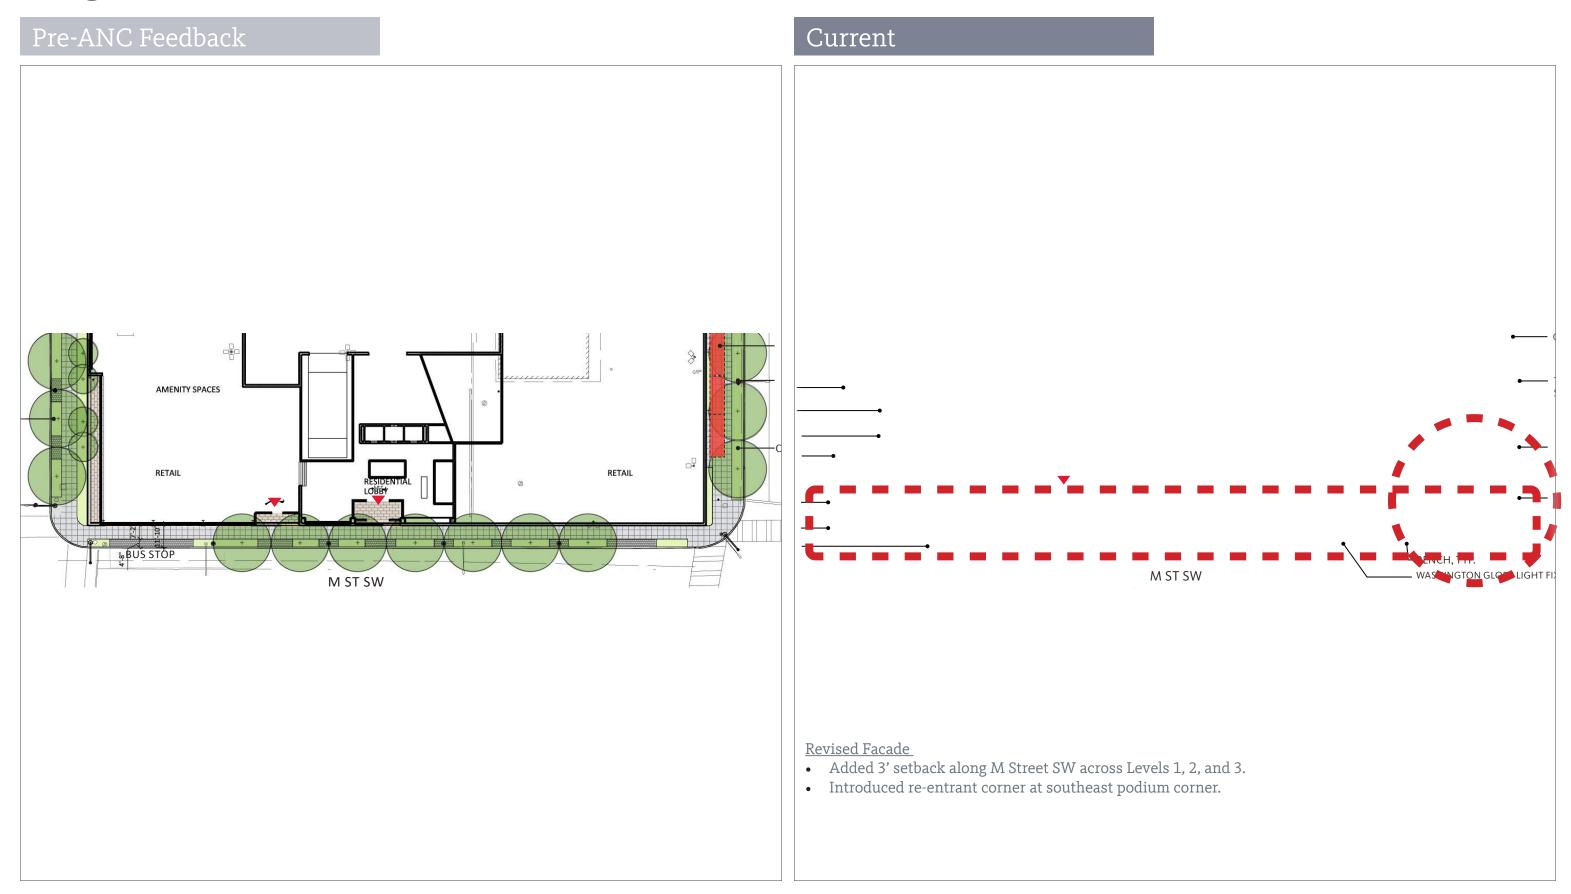

### **Design Revisions** Item #10 - Tie To Low Rise Neighbors



ZONING COMMISSION 65 NDGtNicEdt/08/ErRbia 2 2020 CASE NO.20-14 EXHIBIT NO.56A7

### **Design Revisions** Item #11 - Set Back Retail on M Street



### **Design Revisions** Item #12 - Set Back Facade on M Street

### Pre-ANC Feedback

Current



# **Design Revisions** Item #13 - Dog Relief Zone



## **Design Revisions** Item #14 - Configuration of Tower at Vehicular Acess Point on L Street







**Design Revisions** Item #14 - Configuration of Tower at Vehicular Acess Point on L Street



## **Design Revisions** Item #14 - L Street Vehical Entry



Gensler 🔯 ЈВБ SMITH

### **Design Revisions** Heritage Tree



### **Design Revisions** Signage



### NORTH ELEVATION





WEST ELEVATION



SOUTH ELEVATION

EAST ELEVATION

Gensler 😡 JBG SMITH

5 M SW | ZONING COMMISSION HEARING





73 NOVEMBER 12 2020