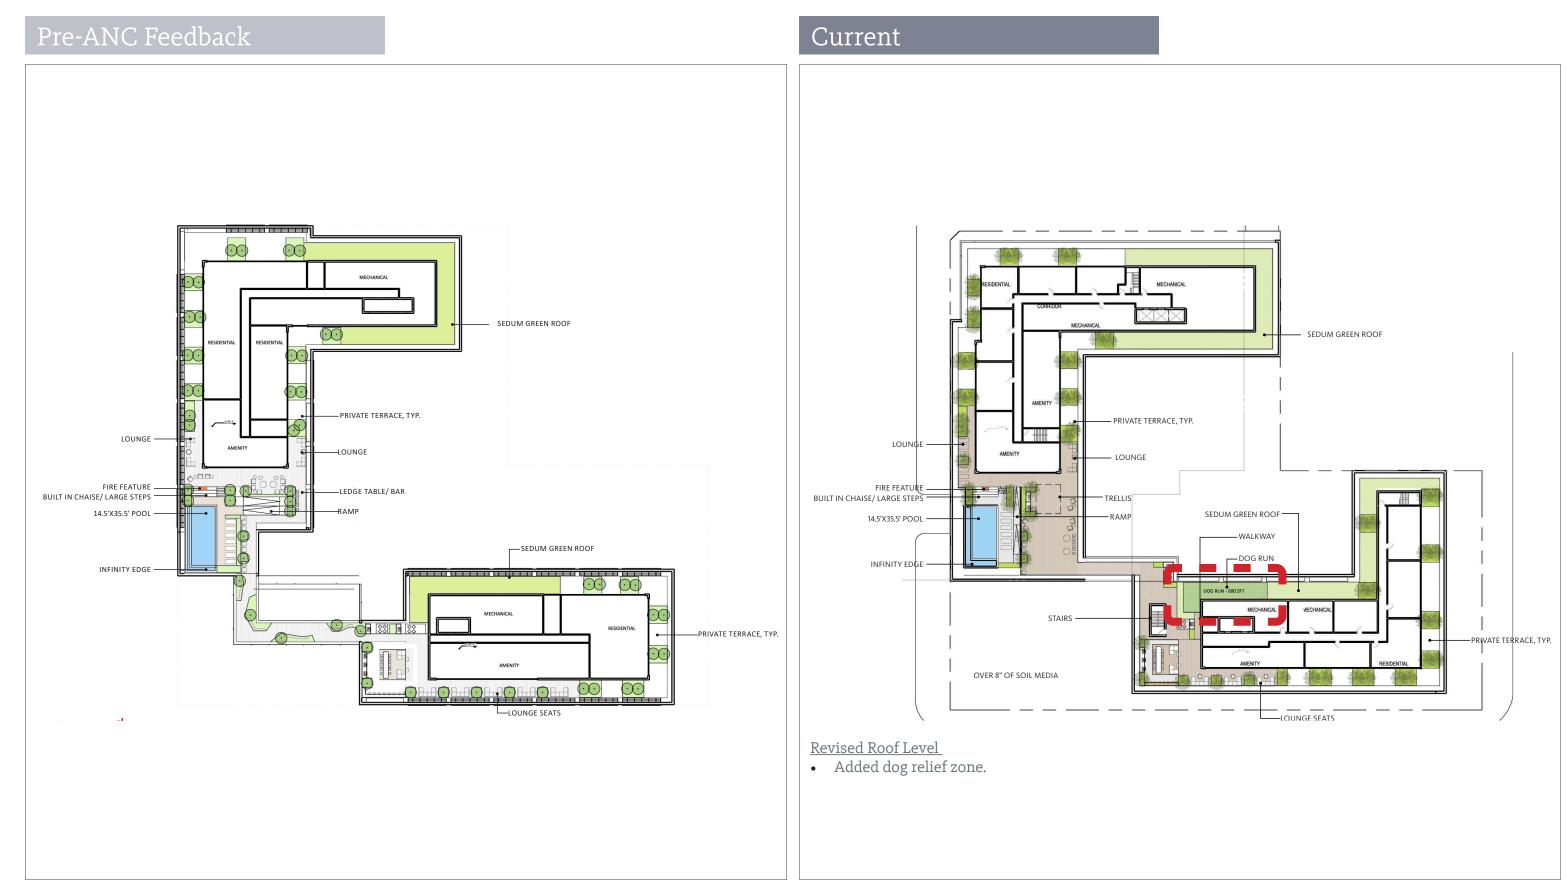

### **Design Revisions** Item #10 - Tie To Low Rise Neighbors



ZONING COMMISSION 65 NDGtNicEdt/08/ErRbia 2 2020 CASE NO.20-14 EXHIBIT NO.56A7

### **Design Revisions** Item #11 - Set Back Retail on M Street



### **Design Revisions** Item #12 - Set Back Facade on M Street

### Pre-ANC Feedback

Current



# **Design Revisions** Item #13 - Dog Relief Zone



## **Design Revisions** Item #14 - Configuration of Tower at Vehicular Acess Point on L Street







**Design Revisions** Item #14 - Configuration of Tower at Vehicular Acess Point on L Street



## **Design Revisions** Item #14 - L Street Vehical Entry



Gensler 🔯 ЈВБ SMITH

### **Design Revisions** Heritage Tree



### **Design Revisions** Signage



### NORTH ELEVATION





WEST ELEVATION



SOUTH ELEVATION

EAST ELEVATION

Gensler 😡 JBG SMITH

5 M SW | ZONING COMMISSION HEARING





73 NOVEMBER 12 2020